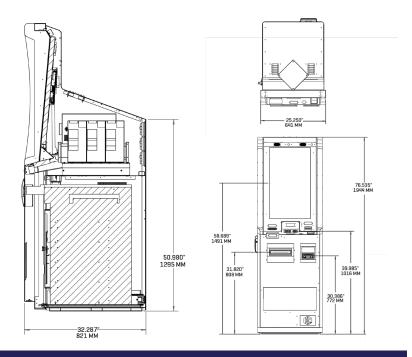

## CXC 5.0 L

| SPECIFICATIONS                 | CXC 5.0 L              |
|--------------------------------|------------------------|
| NFC Reader                     | Optional               |
| Number of Dispensing Cassettes | 1-5 (4 is recommended) |
| Note Capacity per Cassette     | 3,000                  |
| Number of Monitors             | 1                      |
| Monitor Specs                  | 32"                    |
| Dimensions                     | TBD                    |
| Bunch presenter                | ✓                      |
| Coin Hoppers                   | 3                      |
| Number of bill acceptors       | 1                      |
| Interchangeable cash cassettes | ✓                      |
| Payment dispense option        | Cash/Ticket            |
| ATM transactions               | ✓                      |
| Accepts video feeds            | Internal               |
|                                |                        |