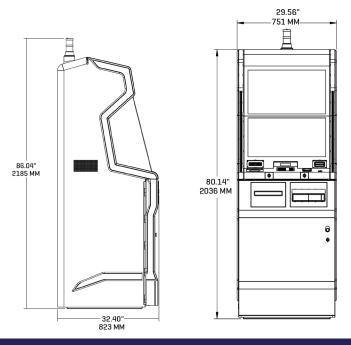

## CXC 5.0

| SPECIFICATIONS                 | CXC 5.0                                 |
|--------------------------------|-----------------------------------------|
| NFC Reader                     | ✓                                       |
| Number of Dispensing Cassettes | 1-6                                     |
| Note Capacity per Cassette     | 3,000                                   |
| Number of Monitors             | 2 (1 for Marketing, 1 for Transactions) |
| Monitor Specs                  | 27"                                     |
| Dimensions                     | TBD                                     |
| Bunch presenter                | ✓                                       |
| Coin Hoppers                   | 3                                       |
| Number of bill acceptors       | 1-2                                     |
| Interchangeable cash cassettes | ✓                                       |
| Payment dispense option        | Cash/Ticket                             |
| ATM transactions               | ✓                                       |
| Accepts video feeds            | External                                |
|                                |                                         |